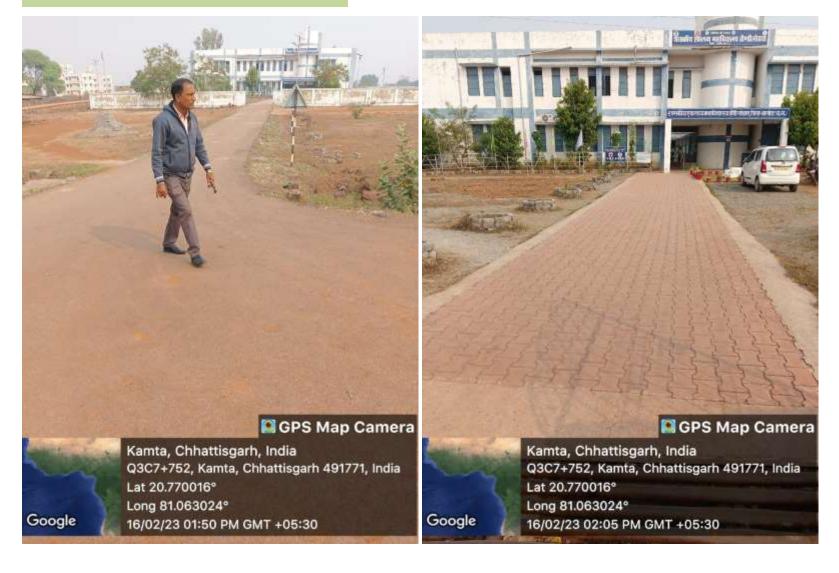

## 3. Pedestrian friendly pathway

#### GPS Map Camera

Kamta, Chhattisgarh, India Q3C7+752, Kamta, Chhattisgarh 491771, India Lat 20.770016° Long 81.063024° 16/02/23 02:05 PM GMT +05:30

GPS Map Camera

Google

Kamta, Chhattisgarh, India Q3C7+752, Kamta, Chhattisgarh 491771, India Lat 20.770016° Long 81.063024° 16/02/23 02:07 PM GMT +05:30 Kamta, Chhattisgarh, India Q3C7+752, Kamta, Chhattisgarh 491771, India Lat 20.770016° Long 81.063024° 16/02/23 01:49 PM GMT +05:30