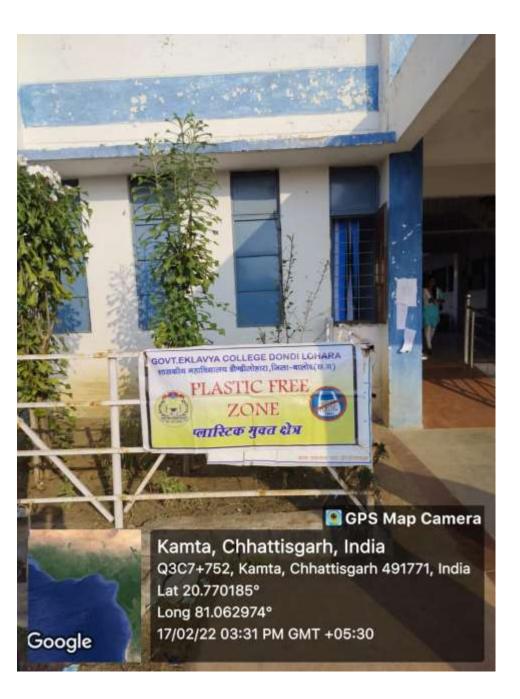

**

# NO VEHICLE DAY

Government ekalvya college dondi lohara dist-Balod dicided to obey the novemble new College campus therefore college administration nequesting all staff, student and visitors not LO bring their vehicle in the college premises on every saturday

#### PRINCIPAL RAJULAL KOSARE Govt. Eklavya College Domili lahar

# GPS Map Camera

Google

Kamta, Chhattisgarh, India Q3C7+752, Kamta, Chhattisgarh 491771, India Lat 20.770185° Long 81.062974° 17/02/22 03:30 PM GMT +05:30

#### **1. Restricted entry of Automobiles**

Parking stand is outside the college

# GPS Map Camera

Kamta, Chhattisgarh, India Q3C7+752, Kamta, Chhattisgarh 491771, India Lat 20.770017° Long 81.062589° 17/02/23 11:58 AM GMT +05:30

Google

## 3. Pedestrian friendly pathway



#### 4. Ban of use of Plastic



## 5. Landscaping

# 💽 GPS Map Camera

Kamta, Chhattisgarh, India Q3C7+752, Kamta, Chhattisgarh 491771, India Lat 20.770111° Long 81.062937° 18/02/23 03:57 PM GMT +05:30

Google

#### GPS Map Camera

Kamta, Chhattisgarh, India Q3C7+752, Kamta, Chhattisgarh 491771, India Lat 20.770016° Long 81.063024° 16/02/23 02:05 PM GMT +05:30

GPS Map Camera

Google

Kamta, Chhattisgarh, India Q3C7+752, Kamta, Chhattisgarh 491771, India Lat 20.770016° Long 81.063024° 16/02/23 02:07 PM GMT +05:30 Kamta, Chhattisgarh, India Q3C7+752, Kamta, Chhattisgarh 491771, India Lat 20.770016° Long 81.063024° 16/02/23 01:49 PM GMT +05:30

# 📓 GPS Map Camera

Google

Google